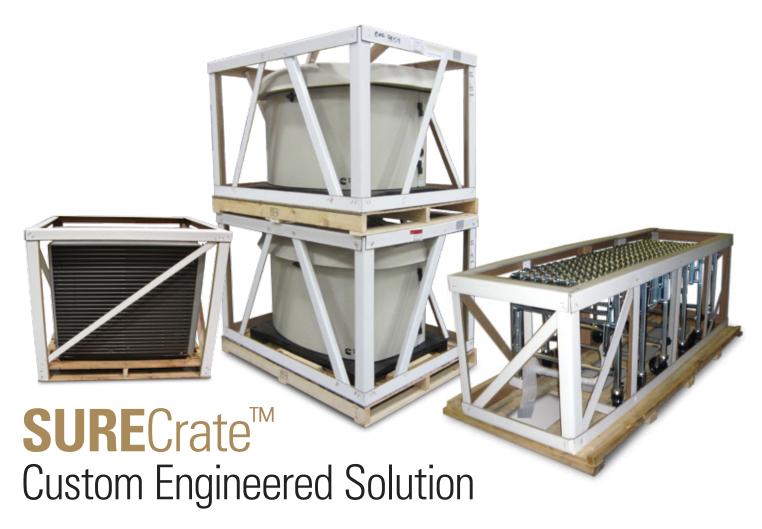

## A Revolutionary New Alternative to Wood or Steel Crates

The SURECrate™ Custom Engineered Solution is a comprehensive, turnkey alternative that offers a lower total cost solution to packaging and shipping large or irregular-shaped products. It's ideal for any heavy or hard-to-box items and is a superior choice to wood crating. Handling, shipping and disposal is easy and cost efficient, creating a better customer experience throughout your entire supply chain.

Made from the same 100% recycled laminated paperboard materials as all Laminations® products, each SURECrate™ Custom Engineered Solution is a complete engineered system that is customized to the precise needs of each situation.

The SURECrate<sup>™</sup> Custom Engineered Solution is perfect for protecting any large, heavy and hard to-box product, whether it's being shipped across town or around the world. SURECrate<sup>™</sup> is ideal for products like: