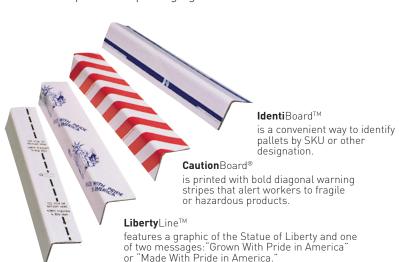

#### STANDARD PRINT OPTIONS

Use your edge protection to communicate critical information by adding color and messages; standard print options are available in 23 color choices.

#### **CUSTOMIZED PRINTING** AND LOGO PROGRAM

Add your logo, promotional tagline, handling instructions, product code or other information o your VBoard or VGuard for extra visi̇́bility and brand impact. Simply provide us with a business card or digital file and we'll mock up a printed sample at no charge.

#### **Cutting**Board®

reminds pallet handlers to use special care when disassembling your palletized products.

Laminations offers 24-hour, guaranteed shipping, of the most commonly ordered grades of standard VBoard and VGuard