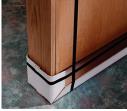

#### **Preserve Profits.**

VBoard® is a simple product that solves a wide range of packaging challenges. Made by laminating recycled paperboard into a rigid right-angle shape, VBoard provides edge protection as well as load containment, stabilization and uniform weight distribution. The variety of sizes, configurations and options available—as well as standard and custom printing—gives VBoard versatility, practicality and cost-effectiveness that other products can't match.

Made by laminating recycled paperboard into a rigid right-angle shape VRoard provides edge protection as well as load

A shorter version of VBoard, VGuard protects against strapping damage on palletized loads or stacked products.