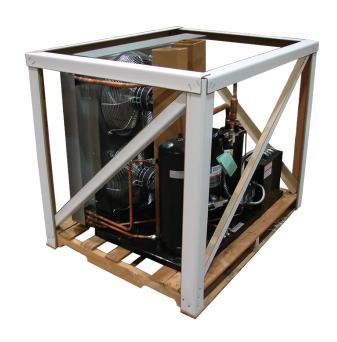

### A Revolutionary New Alternative to Wood or Steel Crates

The SURECrate™ Custom Engineered Solution is a comprehensive, turnkey alternative that offers all-around protection and stacking strength for large or irregular-shaped products. It's ideal for any heavy or hard-to-box items and is a superior choice to wood crating.

Made from the same 100% recycled laminated paperboard materials as all Laminations® products, each SURECrate™ Custom Engineered Solution is a complete engineered system that is customized to the precise needs of each situation.