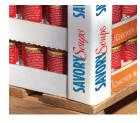

#### **Preserve Profits.**

VBoard® is a simple product that solves a wide range of packaging challenges. Made by laminating recycled paperboard into a rigid right-angle shape, VBoard provides edge protection as well as load containment, stabilization and uniform weight distribution. The variety of sizes, configurations and options available—as well as standard and custom printing—gives VBoard versatility, practicality and cost-effectiveness that other products can't match.