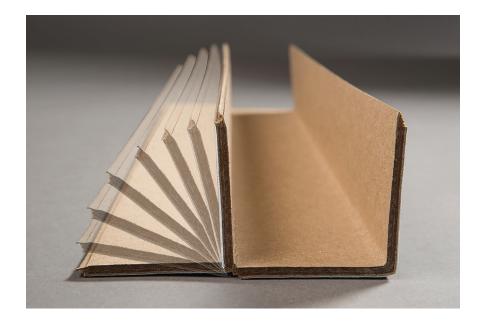

### **V**Channel®

### A Flexible Shipping Option

# VChannel® is engineered to be easily converted into UChannel® for your shipping needs. Simply fold along the score and it is ready for use.

Engineered to deliver precise three-sided edge protection for windows and doors, including garage doors, VChannel® provides the strength of UChannel®, optimized for transport. Its unique single-piece construction can be formed into a wide variety of widths and leg lengths, offering a cost- and time-saving custom substitute for expensive wood crates or hard-to-handle corrugate.