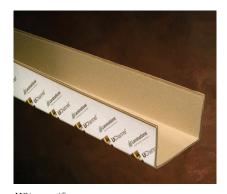

#### **Preserve Profits.**

VBoard® is a simple product that solves a wide range of packaging challenges. Made by laminating recycled paperboard into a rigid right-angle shape, VBoard provides edge protection as well as load containment, stabilization and uniform weight distribution. The variety of sizes, configurations and options available—as well as standard and custom printing—gives VBoard versatility, practicality and cost-effectiveness that other products can't match.

#### STANDARD PRINT OPTIONS

Use your edge protection to communicate critical information by adding color and messages; standard print options are available in 23 color choices.

#### **CUSTOMIZED PRINTING** AND LOGO PROGRAM

Add your logo, promotional tagline, handling instructions, product code or other information o your VBoard or VGuard for extra visi̇́bility and brand impact. Simply provide us with a business card or digital file and we'll mock up a printed sample at no charge.