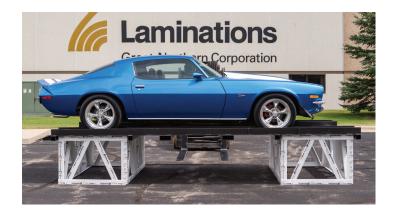

### A Revolutionary New Alternative to Wood or Steel Crates

The SURECrate™ Custom Engineered Solution is a comprehensive, turnkey alternative that offers all-around protection and stacking strength for large or irregular-shaped products. It's ideal for any heavy or hard-to-box items and is a superior choice to wood crating.

Made from the same 100% recycled laminated paperboard materials as all Laminations® products, each SURECrate™ Custom Engineered Solution is a complete engineered system that is customized to the precise needs of each situation.