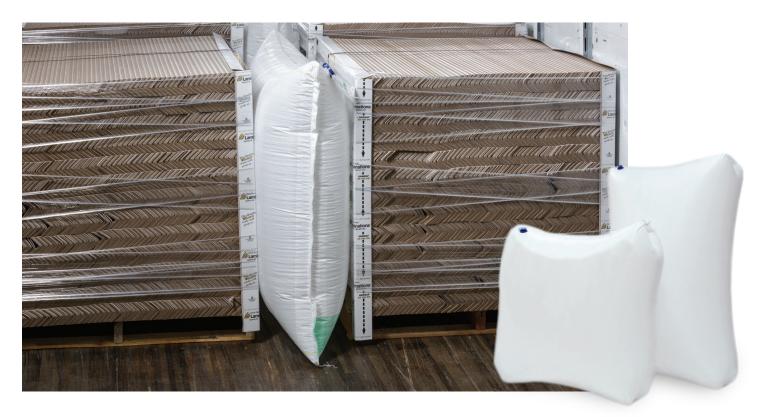

## Polywoven Air Bags Easy to Inflate and Install, 100% Recycleable

Laminations' Polywoven Air Bags are the best available in the industry. With superior performance, our bags are moisture resistant, easy to inflate and install, and overall more efficient than those made from Kraft paper.

Our air bags are manufactured with the highest quality materials, giving them the strength to stand up to the rigors of the shipping process. They have been tested and certified by the American Association of Railroads (AAR), and can be used in a variety of transportation modes including over the road, intermodal and by rail.

Laminations' Polywoven Air Bags are 100% recyclable, and in many cases can be used more than once. Simply deflate after use and the bag will be ready for your next shipment.

By Rail

| Polywoven Air Bags | Paper (Comp) | Certification | Standard Sizes (W)* | Application                                                                                                                                | Transport Mode  |
|--------------------|--------------|---------------|---------------------|--------------------------------------------------------------------------------------------------------------------------------------------|-----------------|
| Laminations L1     | 2 Ply        | AAR Level 1   | 36", 40", 48"       | Lateral Void                                                                                                                               | Road/Intermodal |
| Laminations L2     | 4 Ply        | AAR Level 2   | 36", 48"            | Lengthwise voids<br>up to 75,000lbs                                                                                                        | Rail/Intermodal |
| Laminations L3     | 6 Ply        | AAR Level 3   | 36", 40", 48"       | Lengthwise voids<br>up to 160,000lbs                                                                                                       | Rail            |
| Laminations L4     | 8 Ply        | AAR Level 4   | 36", 40", 48"       | Lengthwise voids up<br>to 216,000lbs and<br>horizontal applications<br>in approved roll paper<br>applications weighing<br>up to 190,000lbs | Rail            |
| Laminations L5     | N/A          | AAR Level 5   | 36", 48"            | Lengthwise voids up<br>to 216,000lbs and<br>horizontal applications<br>in approved roll paper<br>loading methods                           | HD Rail/Ocean   |
| Square Bag         | 2 Ply        | AAR           | 17", 24"            | Lengthwise voids up<br>to 24" in case goods                                                                                                | Road/Intermodal |