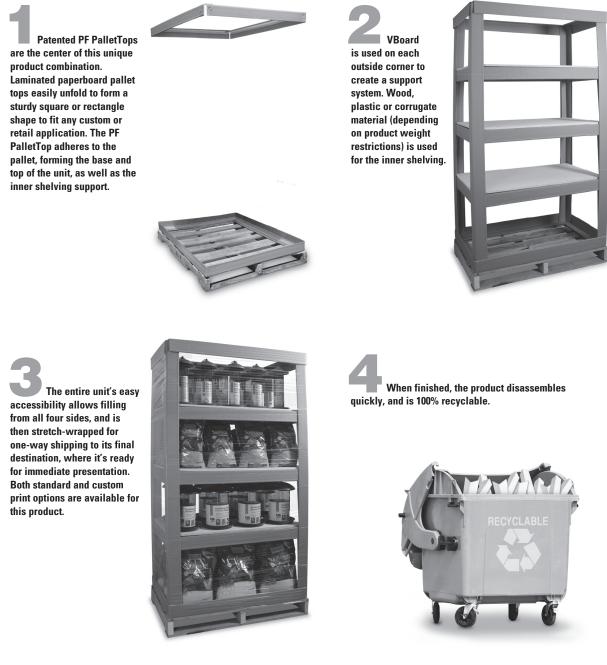

## PalletTop<sup>™</sup> Display is the fast, inexpensive solution for easy-setup and easy-takedown shelving

The PalletTop Display combines the lightweight, yet sturdy support of PF PalletTop<sup>®</sup> with the vertical stacking strength of VBoard<sup>®</sup> to create an easy-to-assemble temporary shelving unit that flows seamlessly from manufacturing to shipping, and finally, to the retail floor in four simple steps:

PalletTop Display is ideal for one-way shipping and retail applications. This easy-setup/easy-takedown unit can get products quickly from manufacturing to retail floor; just pull off the stretch wrap and the product is ready for retail presentation.