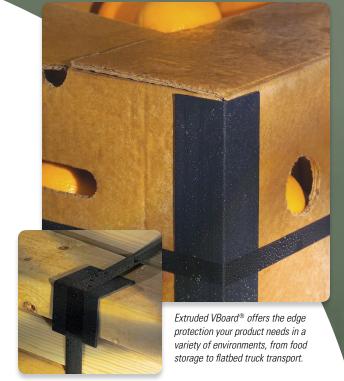

# Taminations® Extruded VBoard®

Specific applications demand performance you can rely on throughout the shipping and distribution cycle of your product. The strength of Extruded VBoard, made from durable extruded plastic, provides exceptional protection against damaging conditions. It is also 100% waterproof, making it a versatile edge protection option for a variety of humid, wet indoor and outdoor environments.

# Rely on the Performance of Plastic

- 100% waterproof
- Ideal for produce, steel, lumber and outdoor storage markets
- Superior performance for flatbed truck product transport
- Professional, high-quality, shiny black appearance
- Holds tighter tolerances than paper VBoard, especially in 90-degree angles
- Takes up less space than paper edge protection for a given amount of strength
- Available in VBoard, VGuard and FlexBoard configurations
- Standard sizes available in leg lengths of 1.75" x 1.75" and 2.5" x 2.5" with calipers of 0.060", 0.090" and 0.120"
- Custom-extruded shapes can be developed for large-volume applications