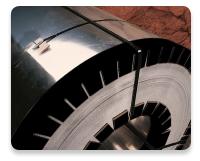

Extruded VGuard® is ideal for protection in outdoor warehousing such as lumber yards.

Extruded FlexBoard® conforms to contoured products, making it an ideal choice for protecting coiled and spooled materials.