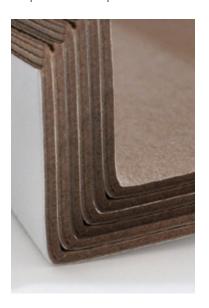

#### Three-sided Edge Protection for Safe Transport Through Your Distribution Channel

UChannel® offers a highly durable, very cost-effective option that safely protects windows and doors until they arrive at their final destination. Its single-piece construction can be formed to provide a wide variety of widths and leg lengths, offering the ultimate in customized choices for window and door edge protection.

**U**Channel® is sustainable packaging that provides highly effective protection without excess packaging.