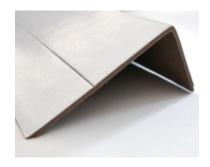

# VChannel® A Flexible Shipping Option

A **V**Channel® can be easily converted into UChannel®. Simply fold along the score and it is ready for use.

- Easily stack one on top of another
- Use space efficiently
- Optimize transport