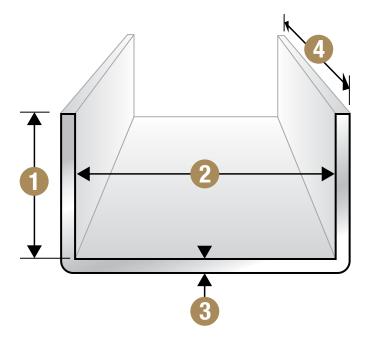

#### Paper widths

Paper widths of up to 18 inches can be formed into virtually any combination of base sizes, leg sizes and leg lengths, including asymmetrical combinations. When ordering UChannel®, please specify:

- 1 Leg size (height)
- 2 Base size (width)
- 3 Wall caliper (thickness): available in calipers of 0.080 to 0.400 inches
- (4) Lengths: standard lengths available up to 300 inches; special-order lengths available