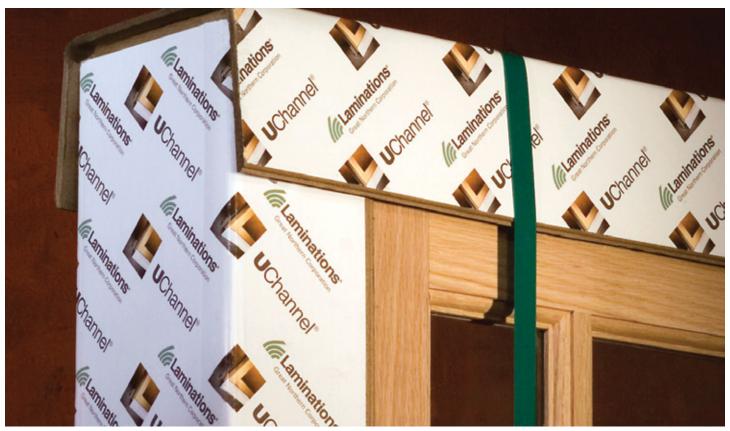

## **U**Channel®

#### Three-sided Edge Protection for Safe Transport Through Your Distribution Channel

UChannel® offers a highly durable, very cost-effective option that safely protects windows and doors until they arrive at their final destination. Its single-piece construction can be formed to provide a wide variety of widths and leg lengths, offering the ultimate in customized choices for window and door edge protection.

**U**Channel® is sustainable packaging that provides highly effective protection without excess packaging.