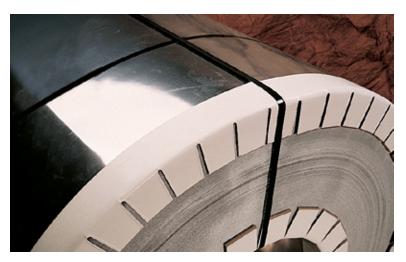

## FlexBoard® Edge Protection Conforms to any shape, fits any size!

FlexBoard® is a flexible edge protection designed to protect curved, round, and irregularly-shaped products by conforming to their edges to ensure the material beneath does not get damaged during shipping and storage.

- Constructed from durable, laminated paperboard
- Notched every 3" to allow conformity to almost any shape as well as a convenient guide for cutting and measuring
- Especially useful in protecting coiled and spooled materials, rounded furniture and windows, or any curved product from strapping and shipping damage
- Available in lengths from 72" to 288"
- Calipers range from .120" to .180" for OD FlexBoard® and .140" to .225" for ID FlexBoard®
- Leg length configurations are: 2"x 2"; 2.5"x 2.5"; 2"x 4": 3"x 3" and 4"x 4"