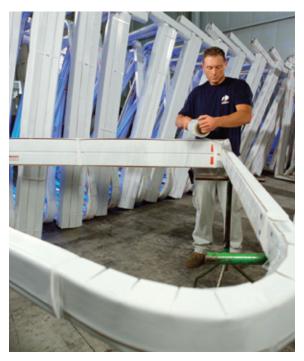

## FlexBoard® Edge Protection Conforms to any shape, fits any size!

FlexBoard® is a flexible edge protection designed to protect curved, round, and irregularly-shaped products by conforming to their edges to ensure the material beneath does not get damaged during shipping and storage.

- Constructed from durable, laminated paperboard
- Notched every 3" to allow conformity to almost any shape as well as a convenient guide for cutting and measuring
- Especially useful in protecting coiled and spooled materials, rounded furniture and windows, or any curved product from strapping and shipping damage
- Available in lengths from 72" to 288"
- Calipers range from .120" to .180" for OD FlexBoard® and .140" to .225" for ID FlexBoard®
- Leg length configurations are: 2"x 2"; 2.5"x 2.5"; 2"x 4": 3"x 3" and 4"x 4"