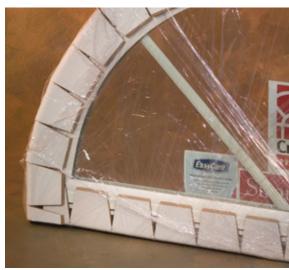

## FlexBoard® Edge Protection Conforms to any shape, fits any size!

FlexBoard® is a flexible edge protection designed to protect curved, round, and irregularly-shaped products by conforming to their edges to ensure the material beneath does not get damaged during shipping and storage.

- Constructed from durable, laminated paperboard
- Notched every 3" to allow conformity to almost any shape as well as a convenient guide for cutting and measuring
- Especially useful in protecting coiled and spooled materials, rounded furniture and windows, or any curved product from strapping and shipping damage
- Available in lengths from 72" to 288"
- Calipers range from .120" to .180" for OD FlexBoard® and .140" to .225" for ID FlexBoard®
- Leg length configurations are: 2"x 2"; 2.5"x 2.5"; 2"x 4": 3"x 3" and 4"x 4"