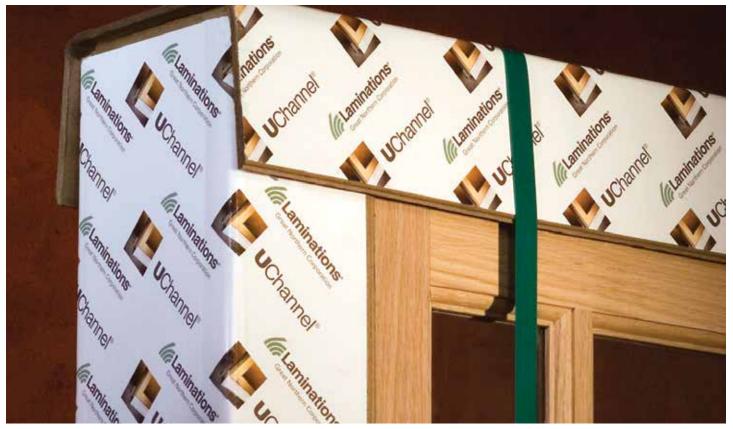

## Three-sided Edge Protection for Safe Transport Through Your Distribution Channel

UChannel® offers a highly durable, very cost-effective option that safely protects windows and doors until they arrive at their final destination. Its single-piece construction can be formed to provide a wide variety of widths and leg lengths, offering the ultimate in customized choices for window and door edge protection.

UChannel® is sustainable packaging that provides highly effective protection without excess packaging.