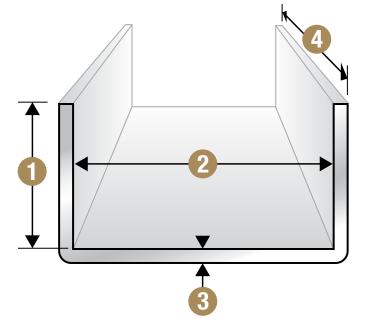

## Paper widths

Paper widths of up to 18 inches can be formed into virtually any combination of base sizes, leg sizes and leg lengths, including asymmetrical combinations. When ordering UChannel<sup>®</sup>, please specify:

1 Leg size (height)

- 3 Wall caliper (thickness): available in calipers of 0.080 to 0.400 inches
- Lengths: standard lengths available up to 300 inches; special-order lengths available