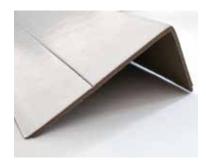

## VChannel<sup>®</sup> A Flexible Shipping Option

A VChannel® can be easily converted into UChannel®. Simply fold along the score and it is ready for use.

- Easily stack one on top of another
- Use space efficiently
- Optimize transport