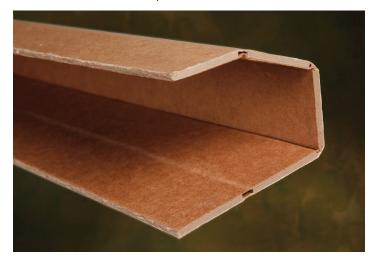

## **FlatCrate**<sup>™</sup>

Three to five-panel, or more protective packaging solution that can be folded into a u-shaped crate or self-contained shipping container in a variety of geometric shapes

- Layered paper construction on all panel sides adds strength and creates channeled hinges for precision folding and wrapping
- Offered in widths from 14" to 90" and lengths from 12" to 300" with custom sizing available
- Standard caliper options range from .080" to .200"
- White top or kraft liners available with additional coating options
- Custom die cut shapes available