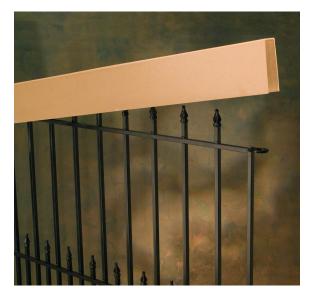

## FlatBoard®

Customized edge and corner protection used as a component of a larger protective packaging solution

- Offered in widths up to 90" and lengths up to 300" with custom sizing available
- Standard caliper options range from .060" to .200"
- Superior puncture resistance and impact resistance
- Excellent protection from strapping damage
- Custom die cut shapes available
- White top or kraft liners available with additional coating options