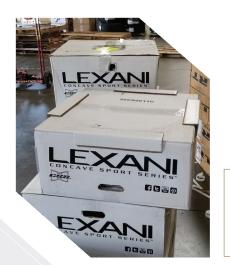

#### **APPLICATION**

Remove the release liner to expose adhesive and position on the box

QuikStik® edge protection is easily applied to the outside of Lexani corrugate boxes.

The Lexani box is placed inside a corrugate box and sealed for delivery to Tesla car owners.