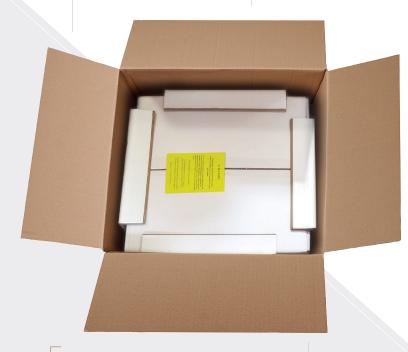

#### **APPLICATION**

Remove the release liner to expose adhesive and position on the box

QuikStik® edge protection is easily applied to the outside of Lexani corrugate boxes.

The Lexani box is placed inside a corrugate box and sealed for delivery to Tesla car owners.

#### **THE BOTTOM LINE**

Lexani reduced damage claims on their products, increased customer satisfaction and saved 17% after their packaging supplier, OWT Automotive Fulfillment, switched from using molded pulp inserts to Laminations QuikStik edge protection on the inside and outside of the package. Lexani wheel rims now arrive to Tesla owners in pristine condition, thanks to QuikStick.