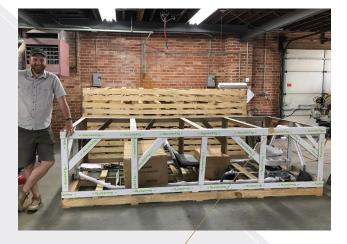

# Laminations® SURECrate® makes shipping easy and affordable for SmithFly Inflatable Fishing Boats

#### **THE CHALLENGE**

SmithFly, a company that allows fishermen to curate their own gear based on their needs, sells items from vest packs to bags to inflatable rafts. Shipping heavy and bulky items such as rafts to e-commerce customers became an expensive problem. The wooden crates used for shipping were difficult to assemble and unreliable, and the quality of the material was inconsistent.

#### **THE BOTTOM LINE**

Laminations' SURECrate solution shaved 100 lbs off the overall weight of the raft package. Not only was the package lighter and smaller, it was also safer. And, Laminations replaced the splinters with printed SmithFly branding, making a great impression on customers. That's how Laminations helped SmithFly win.