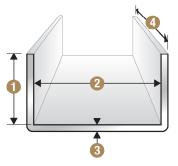

## Paper widths

Paper widths of up to 18 inches can be formed into virtually any combination of base sizes, leg sizes and leg lengths, including asymmetrical combinations. When ordering UChannel®, please specify:

- 1 Leg size (height)
- 2 Base size (width)
- 3 Wall caliper (thickness): available in calipers of 0.080 to 0.400 inches
- 4 Lengths: standard lengths available up to 300 inches; special-order lengths available