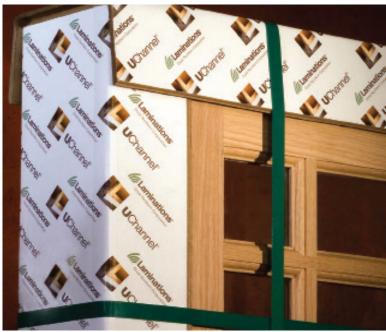

### Three-sided Edge Protection for Safe Transport Through Your Distribution Channel

UChannel® offers a highly durable, very cost-effective option that safely protects windows and doors until they arrive at their final destination. Its single-piece construction can be formed to provide a wide variety of widths and leg lengths, offering the ultimate in customized choices for window and door edge protection.

**U**Channel® is sustainable packaging that provides highly effective protection without excess packaging.