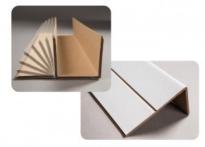

- ·Easily stack one on top of another
- ·Use space efficiently
- Optimize transport

VChannel® can be easily converted into UChannel®. Simply fold along the score and it is ready for use.