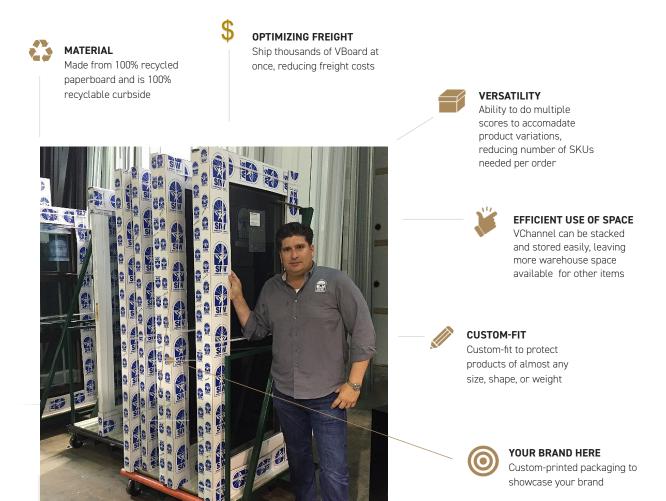

# Laminations® VChannel® makes shipping safer and reduces costs for SIW Windows and Doors

#### THE CHALLENGE

SIW Windows and Doors offers a complete line of hurricane impact resistant aluminum windows and doors. Products are sold and shipped throughout southwest Florida. Previously, the company used non-branded corrugated packaging that adversely impacted consumer confidence and occasionally resulted in product damage in transit.

#### THE BOTTOM LINE

Laminations' VChannel converted to UChannel solution reduced product damage and freight costs. And, Laminations printed the packaging with SIW Windows and Doors branding, making a great impression on customers. That's how WCP Solutions and Laminations helped this customer win.