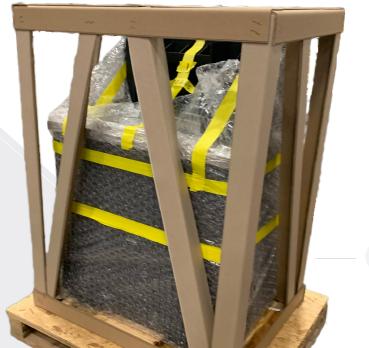

### **THE CHALLENGE**

A full-service custom manufacturer of commercial case goods and fixtures were shipping their phenolic cabinets in wooden crates which were expensive, difficult for their employees to build, and hard for their end-users to dispose of.

## THE BOTTOM LINE

Laminations helped them win by developing a SURECrate® solution with a corrugated shroud over it for scratch resistance. The manufacturer was able to save money and maintain high customer satisfaction with a solution that can be easily pre-built and is recyclable, making it easy for the end-user to dispose of.