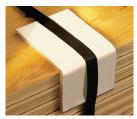

#### **Preserve Profits.**

VBoard® is a simple product that solves a wide range of packaging challenges. Made by laminating recycled paperboard into a rigid right-angle shape, VBoard provides edge protection as well as load containment, stabilization and uniform weight distribution. The variety of sizes, configurations and options available—as well as standard and custom printing—gives VBoard versatility, practicality and cost-effectiveness that other products can't match.

VBoard®
Made by laminating recycled paperboard into a rigid right-angle shape, VBoard provides edge protection as well as load containment, stabilization and even

**V**Guard®
A shorter version of VBoard, VGuard protects against strapping damage on palletized loads or stacked products.