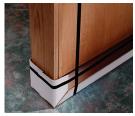

#### **Preserve Profits.**

VBoard® is a simple product that solves a wide range of packaging challenges. Made by laminating recycled paperboard into a rigid right-angle shape, VBoard provides edge protection as well as load containment, stabilization and uniform weight distribution. The variety of sizes, configurations and options available—as well as standard and custom printing—gives VBoard versatility, practicality and cost-effectiveness that other products can't match.

VBoard®
Made by laminating recycled paperboard into a rigid right-angle shape, VBoard provides edge protection as well as load containment, stabilization and even

**V**Guard®
A shorter version of VBoard, VGuard protects against strapping damage on palletized loads or stacked products.