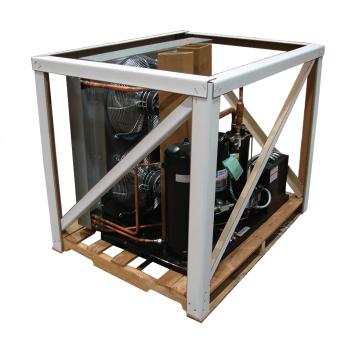

## **SURE**Crate<sup>™</sup> **Custom Engineered Solution**

#### A Revolutionary New Alternative to Wood or Steel Crates

The SURECrate™ Custom Engineered Solution is a comprehensive, turnkey alternative that offers allaround protection and stacking strength for large or irregular-shaped products. It's ideal for any heavy or hard-to-box items and is a superior choice to wood crating.

Made from the same 100% recycled laminated paperboard materials as all Laminations<sup>®</sup> products. each SURECrate™ Custom Engineered Solution is a complete engineered system that is customized to the precise needs of each situation.

#### SURECrate<sup>™</sup> System is a complete package that includes:

Consultation: The Laminations account manager and a packaging engineer assess the situation, taking into consideration the product(s) being shipped, the distribution environment involved and any special circumstances.

**Engineering:** The Laminations engineering team determines the SURECrate™ System design, provides specs/drawings for assembly, and advises the customer on assembly tools and pallet requirements.

Final Product: Precut SURECrate™ System pieces are shipped to the customer for quick and easy assembly.