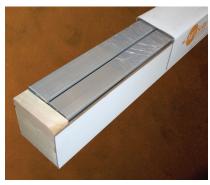

## **V**Channel®

# A Flexible Shipping Option

## VChannel® is engineered to be easily converted into UChannel® for your shipping needs. Simply fold along the score and it is ready for use.

Engineered to deliver precise three-sided edge protection for windows and doors, including garage doors, VChannel® provides the strength of UChannel®, optimized for transport. Its unique single-piece construction can be formed into a wide variety of widths and leg lengths, offering a cost- and time-saving custom substitute for expensive wood crates or hard-to-handle corrugate.

- · Easily stack one on top of another
- · Uses space efficiently
- Optimize transport

**U**Crate®
The ideal choice for long, narrow products.

UChannel\*

Three-sided protection for windows and doors. Single-piece construction can be formed into custom sizes.