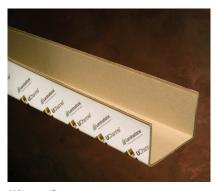

#### **Preserve Profits.**

VBoard® is a simple product that solves a wide range of packaging challenges. Made by laminating recycled paperboard into a rigid right-angle shape, VBoard provides edge protection as well as load containment, stabilization and uniform weight distribution. The variety of sizes, configurations and options available—as well as standard and custom printing—gives VBoard versatility, practicality and cost-effectiveness that other products can't match.

VBoard®
Made by laminating recycled paperboard into a rigid right-angle shape, VBoard provides edge protection as well as load containment, stabilization and even

**V**Guard®
A shorter version of VBoard, VGuard protects against strapping damage on palletized loads or stacked products.