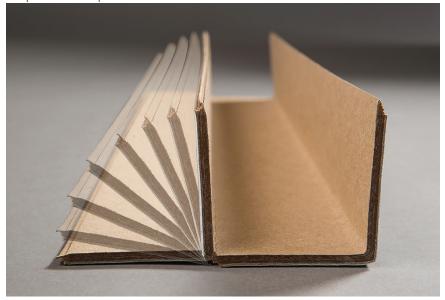

## **V**Channel®

# A Flexible Shipping Option

## VChannel® is engineered to be easily converted into UChannel® for your shipping needs. Simply fold along the score and it is ready for use.

Engineered to deliver precise three-sided edge protection for windows and doors, including garage doors, VChannel® provides the strength of UChannel®, optimized for transport. Its unique single-piece construction can be formed into a wide variety of widths and leg lengths, offering a cost- and time-saving custom substitute for expensive wood crates or hard-to-handle corrugate.