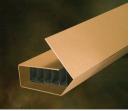

## **V**Channel®

# A Flexible Shipping Option

## VChannel® is engineered to be easily converted into UChannel® for your shipping needs. Simply fold along the score and it is ready for use.

Engineered to deliver precise three-sided edge protection for windows and doors, including garage doors, VChannel® provides the strength of UChannel®, optimized for transport. Its unique single-piece construction can be formed into a wide variety of widths and leg lengths, offering a cost- and time-saving custom substitute for expensive wood crates or hard-to-handle corrugate.