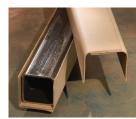

## **V**Channel®

# A Flexible Shipping Option

## VChannel® is engineered to be easily converted into UChannel® for your shipping needs. Simply fold along the score and it is ready for use.

Engineered to deliver precise three-sided edge protection for windows and doors, including garage doors, VChannel® provides the strength of UChannel®, optimized for transport. Its unique single-piece construction can be formed into a wide variety of widths and leg lengths, offering a cost- and time-saving custom substitute for expensive wood crates or hard-to-handle corrugate.