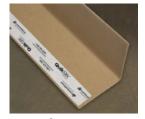

#### **Preserve Profits.**

VBoard® is a simple product that solves a wide range of packaging challenges. Made by laminating recycled paperboard into a rigid right-angle shape, VBoard provides edge protection as well as load containment, stabilization and uniform weight distribution. The variety of sizes, configurations and options available—as well as standard and custom printing—gives VBoard versatility, practicality and cost-effectiveness that other products can't match.

VBoard®
Made by laminating recycled paperboard into a rigid right-angle shape, VBoard provides edge protection as well as load containment, stabilization and even

**V**Guard®
A shorter version of VBoard, VGuard protects against strapping damage on palletized loads or stacked products.