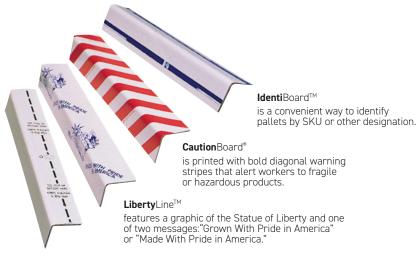

#### **Cutting**Board®

reminds pallet handlers to use special care when disassembling your palletized products.

Laminations offers 24-hour, guaranteed shipping, of the most commonly ordered grades of standard VBoard and VGuard.