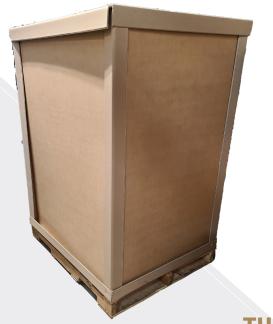

### THE SOLUTION

# **STRENGTH**Holds hundreds to thousands of pounds

**EFFICIENCY**Lightweight and easy to store, assemble and remove

MATERIAL

Made from 100% recycled
paperboard and is 100%
recyclable

CUSTOM-FIT
Custom-fit to protect
products of almost any
size, shape, or weight

### THE BOTTOM LINE

Laminations helped them win by developing a VBoard® and corrugate solution. The manufacturer was able reduce packaging costs, speed up their process, and maintain high customer satisfaction with a solution that is 100% recyclable, making it easy to dispose of.