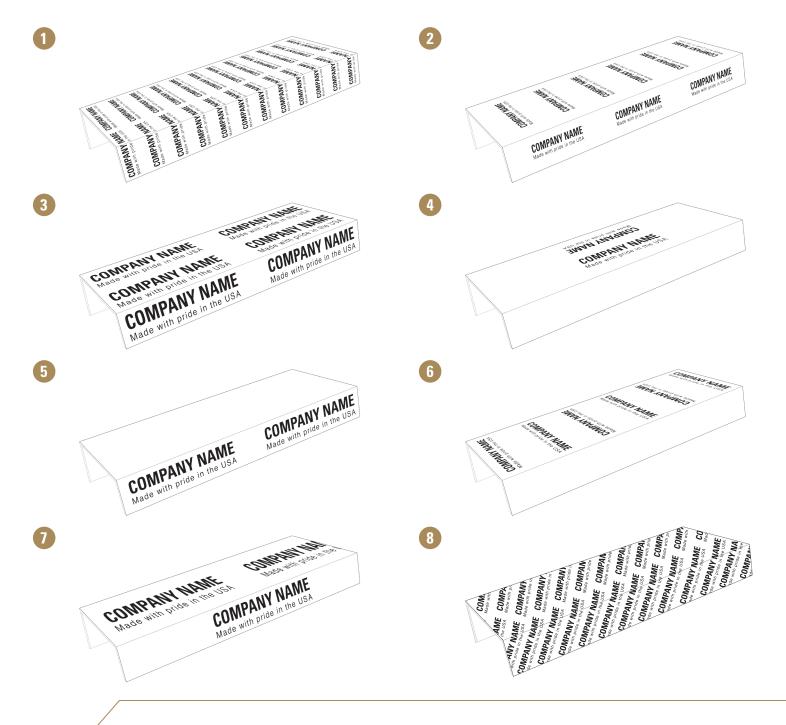

# Printed UCrate® Layout Options

 $Standard\ procedure\ is\ to\ print\ the\ top\ of\ the\ UCrate\ and\ to\ leave\ the\ bottom\ of\ the\ UCrate\ plain.$ 

The preferred method of sampling print layout is with an e-proof. The e-proof will be a 3-D graphic of what the layout will look like.

### **Art Needs:**

Your sample should be of GOOD quality to realize the BEST reproduction.

Remember your message is limited to a maximum of 17 ¾ inches in length.