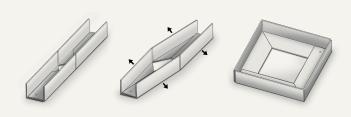

## **Pre-formed Rectangular Edge Protection**

PF PalletTops are a smart alternative to expensive, hard-to-dispose-of wood pallet tops. Made by riveting two pieces of notched VBoard® together, PF PalletTop unfolds easily to form a sturdy square or rectangular shape to fit the tops, sides or bottoms of palletized loads to protect them from shipping and strapping damage.

PF PalletTops ship folded to take up less storage space. It can then be unfolded and applied in one easy motion.